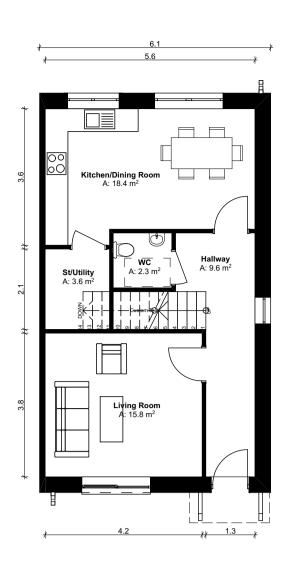

Ground Floor Plan SCALE 1:100

First Floor Plan

Roof Plan SCALE 1:100

| House Type - HB2 - Gross Internal Area |                      |                     |  |
|----------------------------------------|----------------------|---------------------|--|
| Area Type                              | Proposed Area        | DoHPCLG Area Min.   |  |
|                                        |                      |                     |  |
| Ground Floor                           | 54.5 m <sup>2</sup>  |                     |  |
| First Floor                            | $54.5 \text{ m}^2$   |                     |  |
| Grand Total                            | 109.0 m <sup>2</sup> | 92.0 m <sup>2</sup> |  |
|                                        |                      |                     |  |

| Grand Total                                     | 109.0111            | 92.0 111            |  |  |
|-------------------------------------------------|---------------------|---------------------|--|--|
|                                                 |                     |                     |  |  |
| House Type - HB2 - Space Provision & Room Sizes |                     |                     |  |  |
|                                                 |                     |                     |  |  |
| Area Type                                       | Proposed Area       | DoHPCLG Area Min.   |  |  |
| -                                               | -                   |                     |  |  |
| Aggregate Bedroom Area                          | 32.1 m <sup>2</sup> | 32.0 m <sup>2</sup> |  |  |
| Aggregate Living Area                           | 34.5 m <sup>2</sup> | 34.0 m <sup>2</sup> |  |  |
| Main Living Area                                | 15.5 m <sup>2</sup> | 13.0 m <sup>2</sup> |  |  |

| House Type - HB2 - Storage Provision                            |                    |                    |  |  |
|-----------------------------------------------------------------|--------------------|--------------------|--|--|
| Area Type                                                       | Proposed Area      | DoHPCLG Area Min.  |  |  |
| Storage                                                         | 5.3 m <sup>2</sup> | 5.0 m <sup>2</sup> |  |  |
| Refer to Site Plan for: - Finished floor levels to survey datum |                    |                    |  |  |