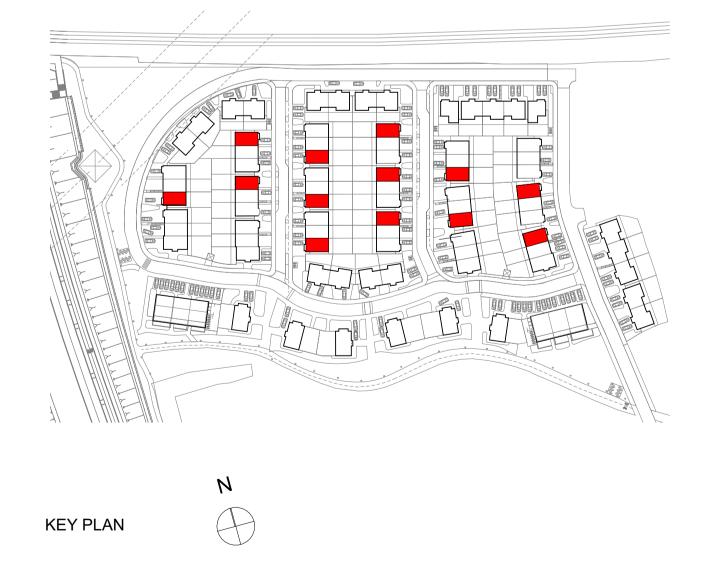

 Orientation - Handing of type for each unit

Unit Number: 08, 11, 14, 22, 25, 31, 34, 37, 44, 47, 50, 53, 56, 59, 66

First Floor Level +2. Ground Floor Level ±0.0 Side Elevation SCALE 1:100

Ridge Level +9.3