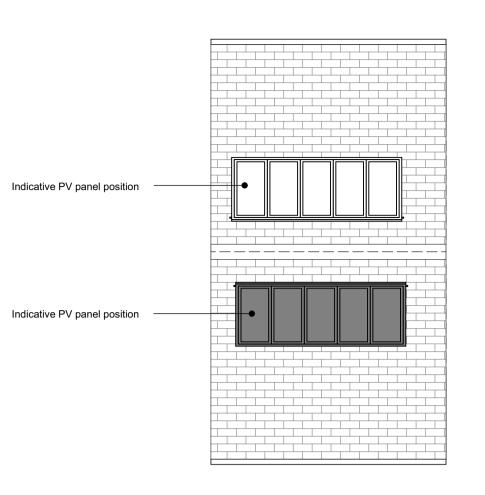

| NOTES  | S ON FINISHES: |                                                                                                                                                                                                                                                                                           |
|--------|----------------|-------------------------------------------------------------------------------------------------------------------------------------------------------------------------------------------------------------------------------------------------------------------------------------------|
| ROOF   | :              | TO BE FINISHED IN SLATE OR CONCRETE ROOF TILES IN SELECTED COLOUR OR SIMILAR APPROVED                                                                                                                                                                                                     |
| WALLS  | S:             | SELECTED CLAY BRICKWORK WHERE INDICATED OTHERWISE SELECTED SELF-COLOURED RENDER                                                                                                                                                                                                           |
| JOINE  | RY:            | ALL WINDOWS AND DOORS, FRAMES AND LEAFS TO BE ALUMINIUM POWDER COATED TO APPROVED COLOUR OR UPVC OR PAINTED TIMBER TO APPROVED COLOUR. OBSCURE GLAZING WHERE INDICATED TO SENSITIVE                                                                                                       |
| WINDO  | OWS.           |                                                                                                                                                                                                                                                                                           |
| RAINW  | VATER GOODS:   | GUTTERS, DOWNPIPES AND FIXINGS TO BE uPVC OR ALUMINIUM POWDER COATED TO SELECTED COLOUR TO MATCH ROOF SLATES.                                                                                                                                                                             |
| PV PAI | NELS:          | INDICATIVE PV PANEL POSITION, FINAL PV PANEL POSITION DEPENDS ON HOUSE ORIENTATION. THE PV PANELS INDICATED ARE A PROVISIONAL OPTION TO SATISFY RENEWABLE ENERGY REQUIREMENTS OF BUILDING REGULATIONS PART L. PV PANELS MAY BE OMITTED IN FAVOUR OF ALTERNATIVE RENEWABLE ENERGY OPTIONS. |