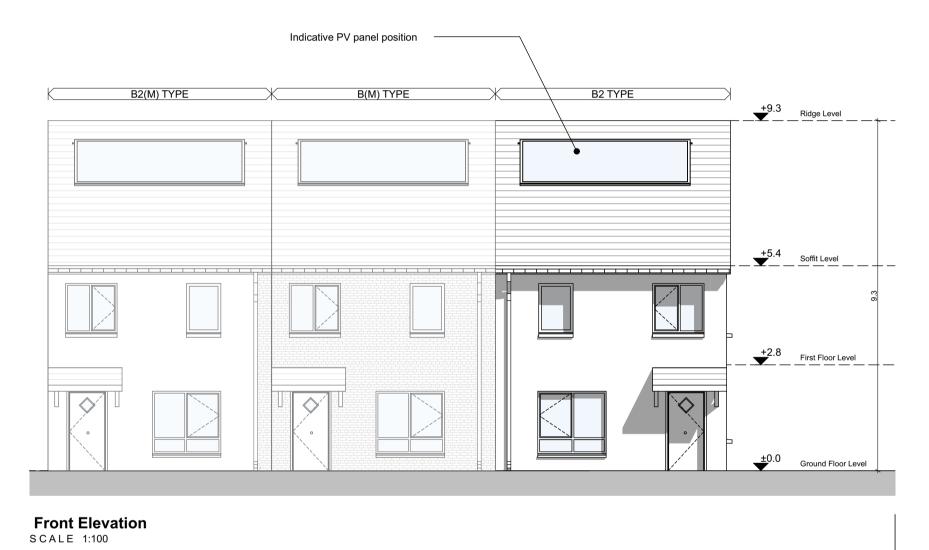

 Orientation - Handing of type for each unit

Unit Number: 08, 11, 14, 22, 25, 31, 34, 37, 44, 47, 50, 53, 56, 59, 66

First Floor Level +2. Ground Floor Level ±0.0 Side Elevation SCALE 1:100

Ridge Level +9.3

| NOTES  | S ON FINISHES: |                                                                                                                                                                                                                                                                                           |
|--------|----------------|-------------------------------------------------------------------------------------------------------------------------------------------------------------------------------------------------------------------------------------------------------------------------------------------|
| ROOF   | :              | TO BE FINISHED IN SLATE OR CONCRETE ROOF TILES IN SELECTED COLOUR OR SIMILAR APPROVED                                                                                                                                                                                                     |
| WALLS  | S:             | SELECTED CLAY BRICKWORK WHERE INDICATED OTHERWISE SELECTED SELF-COLOURED RENDER                                                                                                                                                                                                           |
| JOINE  | RY:            | ALL WINDOWS AND DOORS, FRAMES AND LEAFS TO BE ALUMINIUM POWDER COATED TO APPROVED COLOUR OR UPVC OR PAINTED TIMBER TO APPROVED COLOUR. OBSCURE GLAZING WHERE INDICATED TO SENSITIVE                                                                                                       |
| WINDO  | OWS.           |                                                                                                                                                                                                                                                                                           |
| RAINW  | VATER GOODS:   | GUTTERS, DOWNPIPES AND FIXINGS TO BE uPVC OR ALUMINIUM POWDER COATED TO SELECTED COLOUR TO MATCH ROOF SLATES.                                                                                                                                                                             |
| PV PAI | NELS:          | INDICATIVE PV PANEL POSITION, FINAL PV PANEL POSITION DEPENDS ON HOUSE ORIENTATION. THE PV PANELS INDICATED ARE A PROVISIONAL OPTION TO SATISFY RENEWABLE ENERGY REQUIREMENTS OF BUILDING REGULATIONS PART L. PV PANELS MAY BE OMITTED IN FAVOUR OF ALTERNATIVE RENEWABLE ENERGY OPTIONS. |