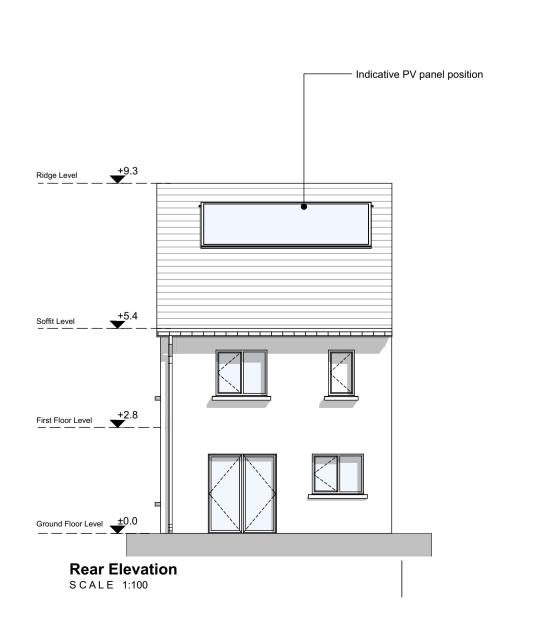

| NOTES  | S ON FINISHES: |                                                                                                                                                                                                                                                                                           |
|--------|----------------|-------------------------------------------------------------------------------------------------------------------------------------------------------------------------------------------------------------------------------------------------------------------------------------------|
| ROOF   | :              | TO BE FINISHED IN SLATE OR CONCRETE ROOF TILES IN SELECTED COLOUR OR SIMILAR APPROVED                                                                                                                                                                                                     |
| WALLS  | S:             | SELECTED CLAY BRICKWORK WHERE INDICATED OTHERWISE SELECTED SELF-COLOURED RENDER                                                                                                                                                                                                           |
| JOINE  | RY:            | ALL WINDOWS AND DOORS, FRAMES AND LEAFS TO BE ALUMINIUM POWDER COATED TO APPROVED COLOUR OR UPVC OR PAINTED TIMBER TO APPROVED COLOUR. OBSCURE GLAZING WHERE INDICATED TO SENSITIVE                                                                                                       |
| WINDO  | OWS.           |                                                                                                                                                                                                                                                                                           |
| RAINW  | VATER GOODS:   | GUTTERS, DOWNPIPES AND FIXINGS TO BE uPVC OR ALUMINIUM POWDER COATED TO SELECTED COLOUR TO MATCH ROOF SLATES.                                                                                                                                                                             |
| PV PAI | NELS:          | INDICATIVE PV PANEL POSITION, FINAL PV PANEL POSITION DEPENDS ON HOUSE ORIENTATION. THE PV PANELS INDICATED ARE A PROVISIONAL OPTION TO SATISFY RENEWABLE ENERGY REQUIREMENTS OF BUILDING REGULATIONS PART L. PV PANELS MAY BE OMITTED IN FAVOUR OF ALTERNATIVE RENEWABLE ENERGY OPTIONS. |