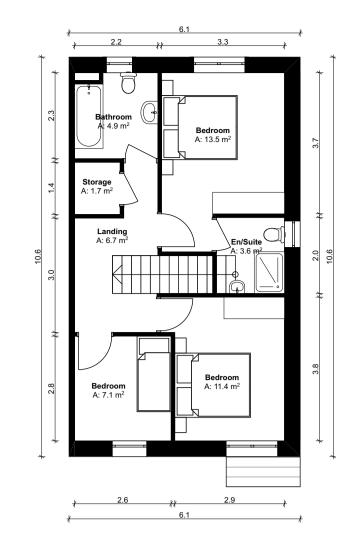

Ground Floor Plan SCALE 1:100

First Floor Plan

Roof Plan SCALE 1:100

| House Type - HB2 - Gross Internal Area |                      |                     |  |
|----------------------------------------|----------------------|---------------------|--|
| Area Type                              | Proposed Area        | DoHPCLG Area Min.   |  |
|                                        |                      |                     |  |
| Ground Floor                           | 54.5 m <sup>2</sup>  |                     |  |
| First Floor                            | $54.5 \text{ m}^2$   |                     |  |
| Grand Total                            | 109.0 m <sup>2</sup> | 92.0 m <sup>2</sup> |  |
|                                        |                      |                     |  |

| Grand Total                                     | 109.0111            | 92.0 111            |  |  |
|-------------------------------------------------|---------------------|---------------------|--|--|
|                                                 |                     |                     |  |  |
| House Type - HB2 - Space Provision & Room Sizes |                     |                     |  |  |
|                                                 |                     |                     |  |  |
| Area Type                                       | Proposed Area       | DoHPCLG Area Min.   |  |  |
| -                                               | -                   |                     |  |  |
| Aggregate Bedroom Area                          | 32.1 m <sup>2</sup> | 32.0 m <sup>2</sup> |  |  |
| Aggregate Living Area                           | 34.5 m <sup>2</sup> | 34.0 m <sup>2</sup> |  |  |
| Main Living Area                                | 15.5 m <sup>2</sup> | 13.0 m <sup>2</sup> |  |  |

| House Type - HB2 - Storage Provision                            |                    |                    |  |  |
|-----------------------------------------------------------------|--------------------|--------------------|--|--|
| Area Type                                                       | Proposed Area      | DoHPCLG Area Min.  |  |  |
| Storage                                                         | 5.3 m <sup>2</sup> | 5.0 m <sup>2</sup> |  |  |
| Refer to Site Plan for: - Finished floor levels to survey datum |                    |                    |  |  |